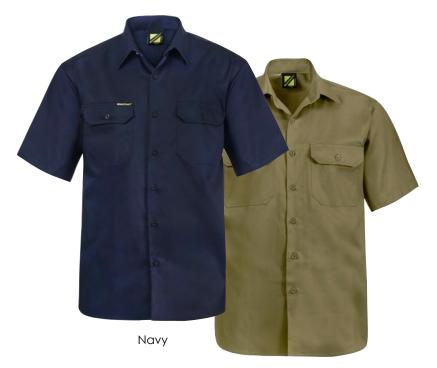

# WS3021

### Short Sleeve Cotton Drill Shirt

#### **Features**

- Two front pockets with button down
- Twin needle stitching with reinforced stress points
- Left chest pocket with pen divide
- Industrial laundry friendly
- UPF 50+

## 100% Cotton Drill 190gsm