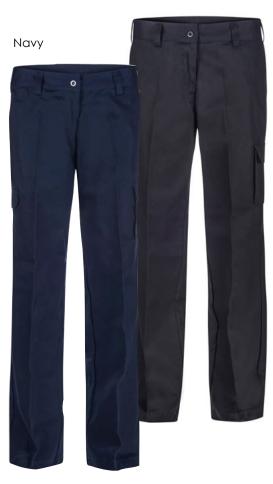

# **WPL070**

Ladies Mid Weight Cargo Cotton Drill Trouser

#### Features

- Front angled pockets •
- Back flap pocket
- •
- Flap pocket on right leg Cargo pocket on left leg •
- Nylon zip front fly
  - Reinforced stress points •
  - Indsutrial laundry friendly
  - UPF 50+

## Fabric

100% Cotton Drill 245gsm