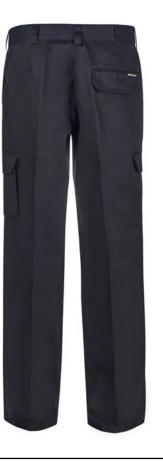

#### Features

- Front angled pockets •
- Back flap pocket
- •
- Flap pocket on right leg Cargo pocket on left leg •
- Nylon zip front fly
  - Reinforced stress points •
  - Indsutrial laundry friendly
  - UPF 50+