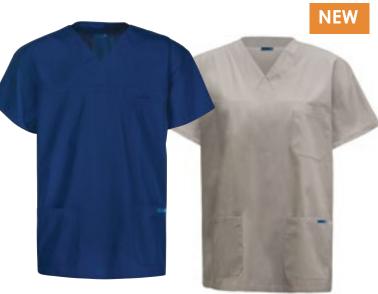

## Features

- Two front lower pockets
- Left chest pocket with pen divide
- Side splits

- Reinforced stress points
- Industrial laundry friendly

## Fabric

65% Polyester 35% Cotton 155gsm

\* ALL MEASUREMENTS ARE BODY MEASUREMENTS IN CM

Dark Blue

Latte