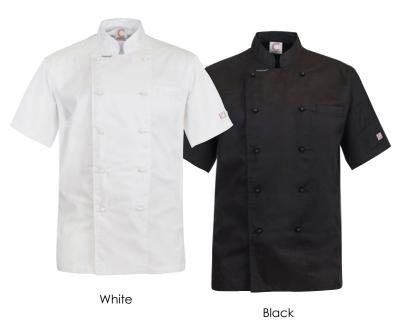

# **CJ049**

# Executive Chefs Lightweight Jacket - Short Sleeve

#### **Features**

- Left chest welt pocket
- Pen pocket on sleeve
- Matching stud buttons on tape
- Food Industry

#### Fabric

65% Polyester 35% Cotton 155gsm