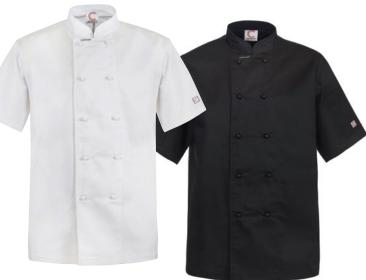

# CJ033 Classic Chefs Jacket-Short Sleeve

#### Features

- Pen pocket on sleeve •
- Matching stud buttons on tape •
- Industrial laundry friendly ٠
- Food Industry ٠

\* ALL MEASUREMENTS ARE BODY MEASUREMENTS IN CM

White

Black